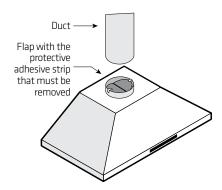

# The most common problem is range hood flaps that fail to open:

- $\bullet\,$  Did you remove the protective adhesive strip on the flaps?
- Did you install the duct too tightly over the flaps, preventing them from opening fully?
- Never use screws to attach the duct to the hood outlet.
  Use duct tape instead
- To quickly check whether the valves are operating properly, run the hood for 30 second then turn it off. After 2 or 3 seconds, you should hear the two flaps close one after the other.