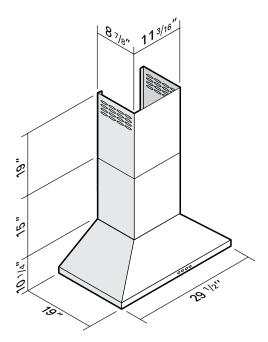

- 6" round vertical vent exhaust
- Telescopic chimney
  15" (bottom section) –
  19" (top section)
- Optional 30" chimney for ceilings up to 10 feet
- Good for ceilings up to 9 ft.

# **DIMENSIONS**

FARO range hoods are warranted (for residential use only) for 1 year on parts and labor, and then for 2 years on parts only. Any problems resulting from improper installation are not covered by the warranty. We recommend having the range hoods installed by a qualified installer.