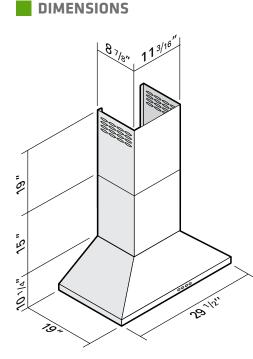

## TECHNICAL SPECIFICATIONS

- Black finish
- 390 and 480 CFM
- Noise level: low speed 0.6 to hi 8.0 sones (high speed)
- 3-speed control
- 2 LED bulbs, 5W (incl.)
- 5-layer aluminum filters (incl.)
- Charcoal filter available (#CF24000 Optional)

- 6" round vertical vent exhaust
- Telescopic chimney
- 15" (bottom section) -
- 19" (top section)
- Optional 30" chimney for ceilings up to 10 feet
- Good for ceilings up to 9 ft.

FARO range hoods are warranted (for residential use only) for 1 year on parts and labor, and then for 2 years on parts only. Any problems resulting from improper installation are not covered by the warranty. We recommend having the range hoods installed by a qualified installer.