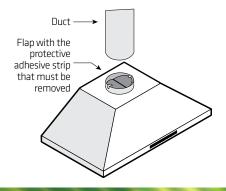

#### The most common problem is range hood flaps that fail to open:

- Did you remove the protective adhesive strip on the flaps?
- Did you install the duct too tightly over the flaps, preventing them from opening fully?
- Never use screws to attach the duct to the hood outlet. Use duct tape instead
- To quickly check whether the valves are operating properly, run the hood for 30 second then turn it off. After 2 or 3 seconds, you should hear the two flaps close one after the other.