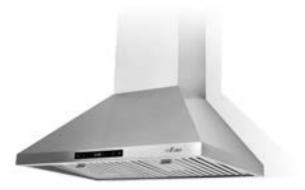

## **RAINBOW-PRO**

**24430-600-S** • (30" - 600 CFM) **24436-860-S** • (36" - 860 CFM)

### TECHNICAL SPECIFICATIONS

- Stainless steel finish
- 24430-600 CFM
- 24436-860 CFM
- Noise level: low speed 0.7 to hi 9.0 sones (high speed)
- Ideal for gas stoves
- 3-speed, electronic control panel, LCD with clock
- · Remote control
- 2 LED bulbs 5W (incl.)

- Stainless steel baffle filters (incl.)
- 6" round vertical vent exhaust
- Telescopic chimney
   15" (bottom section) –
   19" (top section)
- Optional 30" chimney for ceilings up to 10 feet
- Good for ceilings up to 9 ft