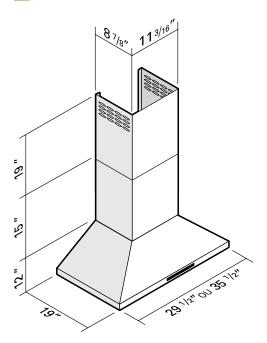

- Stainless steel baffle filters (incl.)
- 6" round vertical vent exhaust
- Telescopic chimney
   15" (bottom section) –
   19" (top section)
- Optional 30" chimney for ceilings up to 10 feet
- Good for ceilings up to 9 ft

## **DIMENSIONS**

FARO range hoods are warranted (for residential use only) for 1 year on parts and labor, and then for 2 years on parts only. Any problems resulting from improper installation are not covered by the warranty. We recommend having the range hoods installed by a qualified installer.