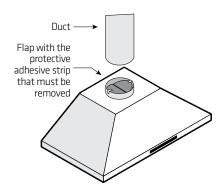

#### The most common problem is range hood flaps that fail to open:

- $\bullet\,$  Did you remove the protective adhesive strip on the flaps?
- Did you install the duct too tightly over the flaps, preventing them from opening fully?
- Never use screws to attach the duct to the hood outlet.
  Use duct tape instead
- To quickly check whether the valves are operating properly, run the hood for 30 second then turn it off. After 2 or 3 seconds, you should hear the two flaps close one after the other.