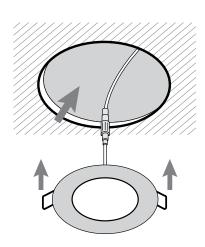

## EASY INSTALLATION

3.

While our ultra-slim LED ceiling lights function with most dimmers and dimmers generally have a maximum 150-Watt rating for LED units, we strongly recommend that you not exceed 80% of this capacity in order to avoid lighting flicker when the dimmer is at its lowest setting. For example, we recommend a maximum of 8 6-inch units (120 Watts total) or 13 4-inch units (total 117 Watts).