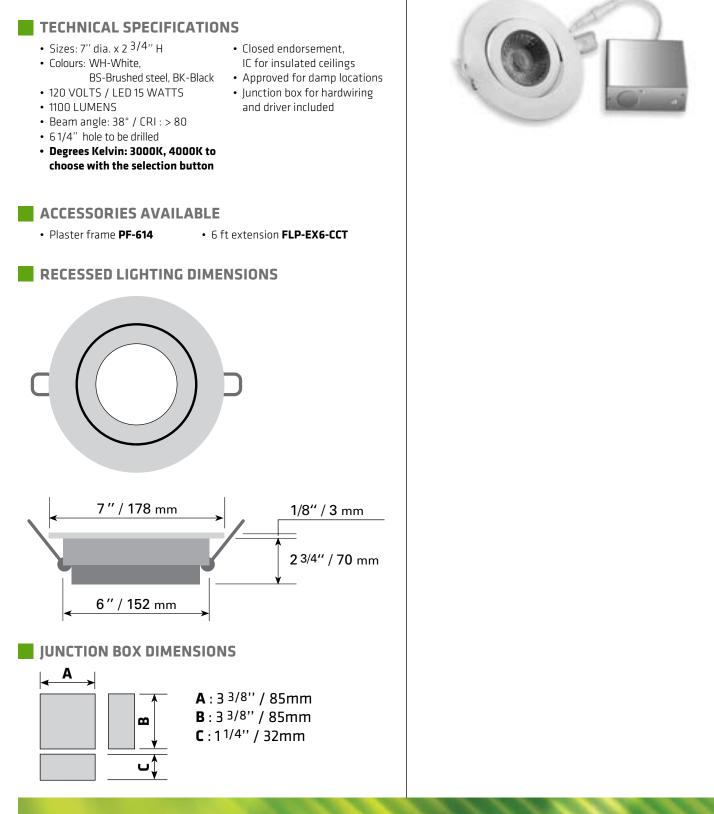

FLP6G-15W-30K/40K

FIRE RATED

**2 HOURS** 

UL-263

**3 YEARS** 

WARRANTY

((T)).

DIMMABLE