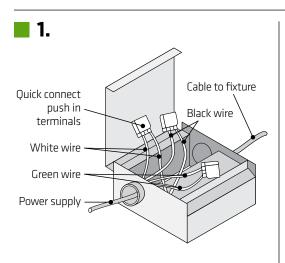

## EASY INSTALLATION

3.

While our ultra-slim LED ceiling lights function with most dimmers and dimmers generally have a maximum 150-Watt rating for LED units, we strongly recommend that you not exceed 80% of this capacity in order to avoid lighting flicker when the dimmer is at its lowest setting. For example, we recommend a maximum of 8 6-inch units (120 Watts total) or 13 4-inch units (total 117 Watts).

CAUTION: ALWAYS CLOSE ELECTRICAL CURRENT BEFORE CONNECTING A LED DEVICE, otherwise the driver will be affected.