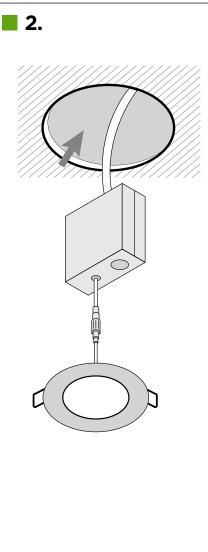

## EASY INSTALLATION

3.

While our ultra-slim LED ceiling lights function with most dimmers and dimmers generally have a maximum 150-Watt rating for LED units, we strongly recommend that you not exceed 80% of this capacity in order to avoid lighting flicker when the dimmer is at its lowest setting. For example, we recommend a maximum of 8 6-inch units (120 Watts total) or 13 4-inch units (total 117 Watts).