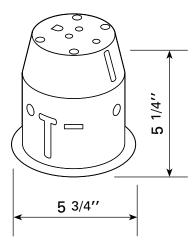

## OUTDOOR RECESSED LIGHTING



## R-750

#### SOFFIT INSTALLATION

### PAR-30 OR BR-30 LED OR HALOGEN BULBS

Maximum 75 watts For non-insulated ceilings

#### TECHNICAL SPECIFICATIONS

- PAR-30 or BR-30 LED or halogen bulbs
- Maximum 75W
- Cutout diameter: 4 1/2"
- Aluminum, will not rust
- Complete fixture with 16" wire, electrical box round cover and plaster frame
- Colours: WH-White, BK-Black

#### SIZES / OUTDOOR RECESSED LIGHTING





# ♦ LUMIFARO

4300 Grande-Allée Blvd, Boisbriand QC, Canada J7H 1M9

#### **450 979-0667** info@lumifaro.com www.lumifaro.com

| CLIENT:  |  |
|----------|--|
| PROJECT: |  |
| DATE:    |  |
|          |  |