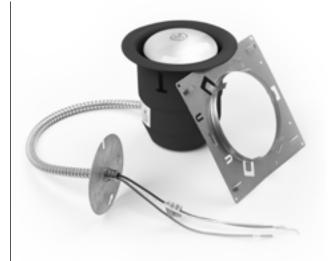

#### TECHNICAL SPECIFICATIONS

- PAR-30 or BR-30 LED or halogen bulbs
- Maximum 75W
- Cutout diameter: 4 1/2"
- Aluminum, will not rust
- Complete fixture with 16" wire, electrical box round cover and plaster frame
- Colours: WH-White, BK-Black