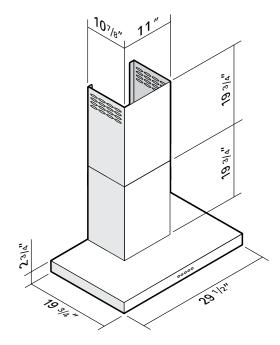

## TECHNICAL SPECIFICATIONS

- · Black finish
- 390 and 480 CFM
- Noise level: low speed 0.6 to hi 8.0 sones (high speed)
- · 3-speed control
- 2 LED bulbs, 5W (incl.)
- 5-layer aluminum filters (incl.)
- 6" round vertical vent exhaust
- Telescopic chimney
  19 3/4" (bottom section) –
  19 3/4" (top section)

- Optional 30" chimney for ceilings up to 10 feet
- Good for ceilings up to 8 ft 6 in. (For 9' (108") ceilings, the hood can be installed using the sections of chimney provided, as long as it is installed at a distance of at least 31" from the counter.)

## **DIMENSIONS**

4300 Grande-Allée Blvd, Boisbriand QC, Canada J7H 1M9