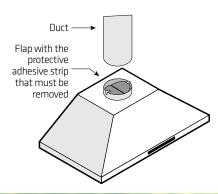

### The most common problem is range hood flaps that fail to open:

- $\bullet\,$  Did you remove the protective adhesive strip on the flaps?
- Did you install the duct too tightly over the flaps, preventing them from opening fully?
- Never use screws to attach the duct to the hood outlet.
  Use duct tape instead
- To quickly check whether the valves are operating properly, run the hood for 30 second then turn it off. After 2 or 3 seconds, you should hear the two flaps close one after the other.