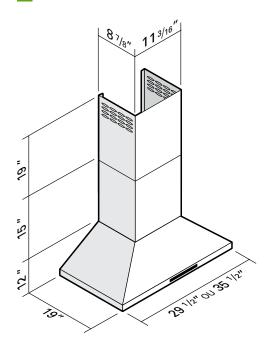

- Stainless steel baffle filters (incl.)
- 6" round vertical vent exhaust
- Telescopic chimney
  15" (bottom section) –
  19" (top section)
- Optional 30" chimney for ceilings up to 10 feet
- Good for ceilings up to 9 ft

# **DIMENSIONS**

FARO range hoods are warranted (for residential use only) for 1 year on parts and labor, and then for 2 years on parts only. Any problems resulting from improper installation are not covered by the warranty. We recommend having the range hoods installed by a qualified installer.