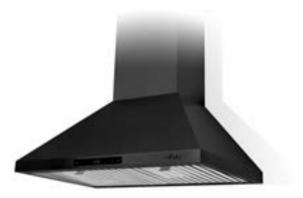

# **RAINBOW-PRO**

24430-600-BK • (30" - 600 CFM)

## TECHNICAL SPECIFICATIONS

- · Black finish
- 600 CFM
- Noise level: low speed 0.7 to hi 9.0 sones (high speed)
- · Ideal for gas stoves
- 3-speed, electronic control panel, LCD with clock
- · Remote control
- 2 LED bulbs 5W (incl.)

- Stainless steel baffle filters (incl.)
- 6" round vertical vent exhaust
- Telescopic chimney
  15" (bottom section) –
  19" (top section)
- Optional 30" chimney for ceilings up to 10 feet
- Good for ceilings up to 9 ft