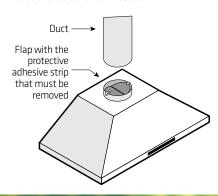

## The most common problem is range hood flaps that fail to open:

- $\bullet\,$  Did you remove the protective adhesive strip on the flaps?
- Did you install the duct too tightly over the flaps, preventing them from opening fully?
- Never use screws to attach the duct to the hood outlet.
  Use duct tape instead
- To quickly check whether the valves are operating properly, run the hood for 30 second then turn it off. After 2 or 3 seconds, you should hear the two flaps close one after the other.